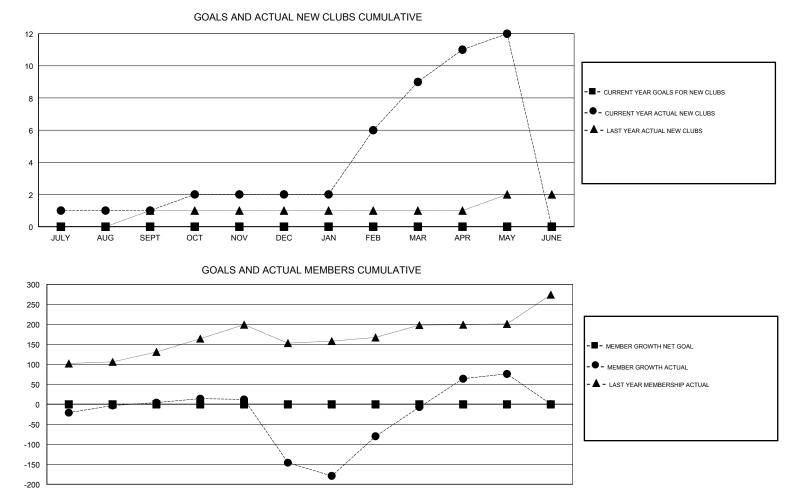

## ANIL TULSYAN GMT:

| GMT: ANIL TULSYAN |               |           | LOCATION INDIA |                       |                           | GMT CA                  |                                                    |  |
|-------------------|---------------|-----------|----------------|-----------------------|---------------------------|-------------------------|----------------------------------------------------|--|
|                   | Club          | S         |                | Members               |                           |                         |                                                    |  |
|                   | RESULTS FOR   | 2017-2018 |                | RESULTS FOR 2017-2018 |                           |                         |                                                    |  |
| QUARTER           | NEW CLUB GOAL | NEW CLUBS | DROPPED CLUBS  | QUARTER               | MEMBER GROWTH NET<br>GOAL | MEMBER GROWTH<br>ACTUAL | DROPPED<br>MEMBERS ACTUAL<br>(including transfers) |  |
| JULY/AUG/SEPT     | 0             | 1         | 0              | JULY/AUG/SEPT         | 0                         | 71                      | 65                                                 |  |
| OCT/NOV/DEC       | 0             | 1         | 4              | OCT/NOV/DEC           | 0                         | 71                      | 221                                                |  |
| JAN/FEB/MAR       | 0             | 7         | 0              | JAN/FEB/MAR           | 0                         | 248                     | 57                                                 |  |
| APR/MAY/JUNE      | 0             | 3         | 0              | APR/MAY/JUNE          | 0                         | 131                     | 25                                                 |  |